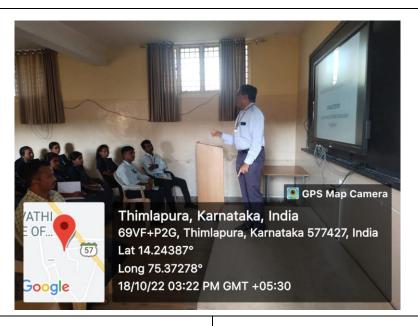

# IQAC Initiatives Placement and Career Guidance Cell Programme

| Date of the Programme                     | 18-10-2022 to 21-10-2022                                                                                                                                                                                                                                                                                                                                                                                                                                                                                                        |
|-------------------------------------------|---------------------------------------------------------------------------------------------------------------------------------------------------------------------------------------------------------------------------------------------------------------------------------------------------------------------------------------------------------------------------------------------------------------------------------------------------------------------------------------------------------------------------------|
| Title of the Programme                    | Orientation on TET & CTET Examination                                                                                                                                                                                                                                                                                                                                                                                                                                                                                           |
| Objectives of the Programme               | <ul> <li>To create awareness about TET &amp; CTET examiniation pattern</li> <li>To understand the importance of TET &amp; CTET examination</li> <li>To creat productive teachers and boost to the career prospects of the student teachers and land them on better platforms.</li> </ul>                                                                                                                                                                                                                                        |
| President of the Programme                | Dr. Shivakumar G S., Principal, Kumadvathi College of Education, Shikaripura                                                                                                                                                                                                                                                                                                                                                                                                                                                    |
| Resource Person of the Programme          | Dr. Yadukumar M., Assistant Professor, Kumadvathi College of Education, Shikaripura Dr. Devaraja Y., Assistant Professor, Kumadvathi College of Education, Shikaripura Dr.Ravi H., Assistant Professor, Kumadvathi College of Education, Shikaripura Dr. Kirankumar K S., Assistant Professor, Kumadvathi College of Education, Shikaripura Sri. Nagendrappa S, Assistant Professor, Kumadvathi College of Education, Shikaripura                                                                                               |
| Programme Co-Ordinator/s                  | Mentors of Career Guidance and Placement Cell                                                                                                                                                                                                                                                                                                                                                                                                                                                                                   |
| Number of Student Teacher<br>Participated | 41                                                                                                                                                                                                                                                                                                                                                                                                                                                                                                                              |
| Details / Report of the Programme         | Every year the Ministry of Education, Government of India conducts the Central Teacher Eligibility Test and State Government conducts Teacher Eligibility Test for the appointment of teachers. With that in mind, the Placement and Career Guidance Cell of Kumadvathi College of Education, Shikaripura organized a workshop on the topic: Orientation on TET & CTET Examination on the date from 18-10-2022 to 21-10-2022 for the first Semester student teachers. All the student teacher participated very activity in the |

|                | programme. The subject teachers guided the students as the level of questions on the exam paper corresponded to the syllabus. |
|----------------|-------------------------------------------------------------------------------------------------------------------------------|
| Welcome Speech | Dr. Ravi H, Assistant Professor                                                                                               |
| Vote of Thanks | Sri. Ravikumar N G, Physical Education Director                                                                               |
| Anchoring      | Sri. Nagendrappa S, Assistant Professor                                                                                       |

#### Glimpse of the Orientation on TET & CTET Examination Programme

Signature of the Programme Co-ordinator

Signature of Education
Shikaripura