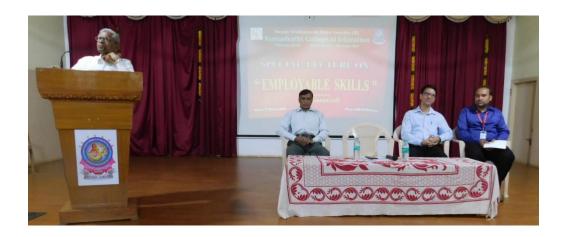

### Glimpse of the Special Lecture on Employable skills

Signature of the Programme Co-ordinator

Signature of the Principal
Principal
Kumadvathi College of Education
Shikaripura

Swamy Vivekananda Vidya Samsthe (R)

# IQAC Initiatives Career Guidance Cell Programme

| Date of the Programme                             | 11-03-2022                                                                                                                                                                                                                                                                                                                                                                                                                                                                                                                                                                                                                                                                                                                                                                                                                                                                                                                         |
|---------------------------------------------------|------------------------------------------------------------------------------------------------------------------------------------------------------------------------------------------------------------------------------------------------------------------------------------------------------------------------------------------------------------------------------------------------------------------------------------------------------------------------------------------------------------------------------------------------------------------------------------------------------------------------------------------------------------------------------------------------------------------------------------------------------------------------------------------------------------------------------------------------------------------------------------------------------------------------------------|
| Title of the Programme                            | Special Lecture on Employable skills                                                                                                                                                                                                                                                                                                                                                                                                                                                                                                                                                                                                                                                                                                                                                                                                                                                                                               |
| Objectives of the Programme                       | <ul> <li>To know the skills required for employable</li> <li>To know the importance of skilled employees</li> </ul>                                                                                                                                                                                                                                                                                                                                                                                                                                                                                                                                                                                                                                                                                                                                                                                                                |
| President of the Programme                        | Prof. S S Gadag, Academic Advisor, Swamy Vivekananda Vidya Samsthe (R), Shikaripura                                                                                                                                                                                                                                                                                                                                                                                                                                                                                                                                                                                                                                                                                                                                                                                                                                                |
| Resource Persons/ Chief<br>Guest of the Programme | Dr. Prasanna Kumar, Placement Officer, PESITM, Shivamogga                                                                                                                                                                                                                                                                                                                                                                                                                                                                                                                                                                                                                                                                                                                                                                                                                                                                          |
| Programme Co-Ordinator/s                          | Mentors of Career Guidance Cell                                                                                                                                                                                                                                                                                                                                                                                                                                                                                                                                                                                                                                                                                                                                                                                                                                                                                                    |
| Number of Student Teacher<br>Participated         | 67 (Students from Degree College - 130)                                                                                                                                                                                                                                                                                                                                                                                                                                                                                                                                                                                                                                                                                                                                                                                                                                                                                            |
| Details / Report of the Programme                 | On11 <sup>th</sup> March 2022 Career Guidance Cell of Kumadvathi College of Education in collaboration with Kumadvathi First Grade College organised Interaction Programme on the concept Employable skills. Dr. Prasanna Kumara Placement Officer, PESITM, Shivamogga. given detailed information about the skills required for the employable. The students of degree college and student teachers of B.Ed College were actively interacted with the resource person. In the presidential speech Prof. S S Gadag, Academic Advisor, Swamy Vivekananda Vidya Samste spoke about the required employable skill and expected skill from the employers.  Student teachers of B.Ed College and Students of Degree College actively involved in the interaction programme participation enthusiastically. The programme was found meaningful. In the programme Principal, staff members and student teachers present in the programme. |