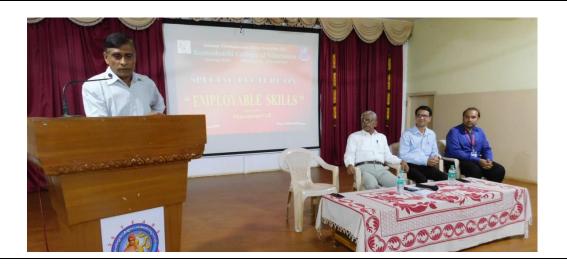

# IQAC Initiatives Career Guidance Cell Programme

| Date of the Programme                             | 11-03-2022                                                                                                                                                                                                                                                                                                                                                                                                                                                                                                                                                                                                                                                                                                                                                                                                                                                                                                                         |
|---------------------------------------------------|------------------------------------------------------------------------------------------------------------------------------------------------------------------------------------------------------------------------------------------------------------------------------------------------------------------------------------------------------------------------------------------------------------------------------------------------------------------------------------------------------------------------------------------------------------------------------------------------------------------------------------------------------------------------------------------------------------------------------------------------------------------------------------------------------------------------------------------------------------------------------------------------------------------------------------|
| Title of the Programme                            | Special Lecture on Employable skills                                                                                                                                                                                                                                                                                                                                                                                                                                                                                                                                                                                                                                                                                                                                                                                                                                                                                               |
| Objectives of the Programme                       | <ul> <li>To know the skills required for employable</li> <li>To know the importance of skilled employees</li> </ul>                                                                                                                                                                                                                                                                                                                                                                                                                                                                                                                                                                                                                                                                                                                                                                                                                |
| President of the Programme                        | Prof. S S Gadag, Academic Advisor, Swamy Vivekananda Vidya Samsthe (R), Shikaripura                                                                                                                                                                                                                                                                                                                                                                                                                                                                                                                                                                                                                                                                                                                                                                                                                                                |
| Resource Persons/ Chief<br>Guest of the Programme | Dr. Prasanna Kumar, Placement Officer, PESITM, Shivamogga                                                                                                                                                                                                                                                                                                                                                                                                                                                                                                                                                                                                                                                                                                                                                                                                                                                                          |
| Programme Co-Ordinator/s                          | Mentors of Career Guidance Cell                                                                                                                                                                                                                                                                                                                                                                                                                                                                                                                                                                                                                                                                                                                                                                                                                                                                                                    |
| Number of Student Teacher<br>Participated         | 67 (Students from Degree College - 130)                                                                                                                                                                                                                                                                                                                                                                                                                                                                                                                                                                                                                                                                                                                                                                                                                                                                                            |
| Details / Report of the Programme                 | On11 <sup>th</sup> March 2022 Career Guidance Cell of Kumadvathi College of Education in collaboration with Kumadvathi First Grade College organised Interaction Programme on the concept Employable skills. Dr. Prasanna Kumara Placement Officer, PESITM, Shivamogga. given detailed information about the skills required for the employable. The students of degree college and student teachers of B.Ed College were actively interacted with the resource person. In the presidential speech Prof. S S Gadag, Academic Advisor, Swamy Vivekananda Vidya Samste spoke about the required employable skill and expected skill from the employers.  Student teachers of B.Ed College and Students of Degree College actively involved in the interaction programme participation enthusiastically. The programme was found meaningful. In the programme Principal, staff members and student teachers present in the programme. |

### Glimpse of the Special Lecture on Employable skills

Signature of the Programme Co-ordinator

Signature of the Principal
Principal
Kumadvathi College of Education
Shikaripura

Swamy Vivekananda Vidya Samsthe (R)