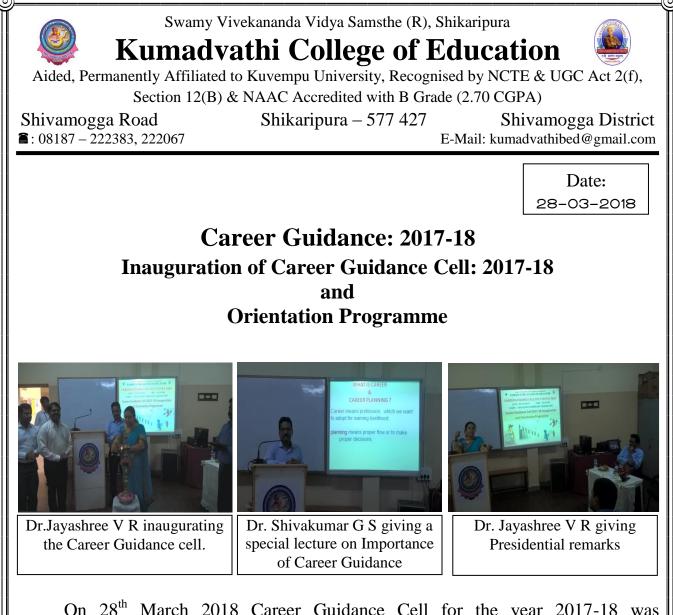

ICIDA

Kumadvathi College of Education Shikaripura

On 28<sup>th</sup> March 2018 Career Guidance Cell for the year 2017-18 was inaugurated by the Principal and the staff members of our college by lighting the lamp. On this occasion a special lecture on "Importance of Career Guidance for students" was organized by the career guidance cell of our college. Dr. Shivakumar G S Assistant Professor of our college gave the lecture. In the programme all the student teachers and staff members were present. The programme was found meaningful and informative.