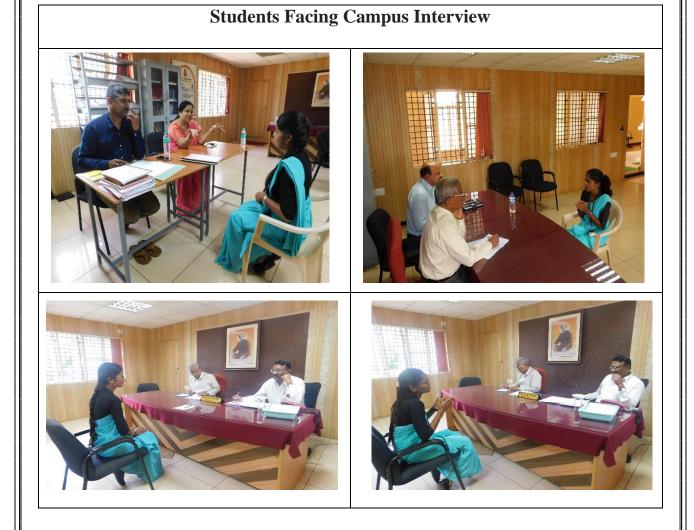

## **Campus Placement of students for the Session 2019-20:**

The main objective of the Placement cell is to provide personal and career related support to the students with special emphasis on training the students on employability skills and to provide placement in various educational institutions. The sister wing of the SVVS Kumadvathi Residential Central School, Shikaripura, Kumadvathi High School, Shikaripura, Mythri Lower and Higher Primary School, Shikaripura and Kumadvathi Science and Commerce PU College, Shikaripura visits and recruit the deserving candidates to fill the vacancy teaching posts. Total 5 students were selected through on-campus selection. Out of 34 passed students, 20 students got off-campus placement.