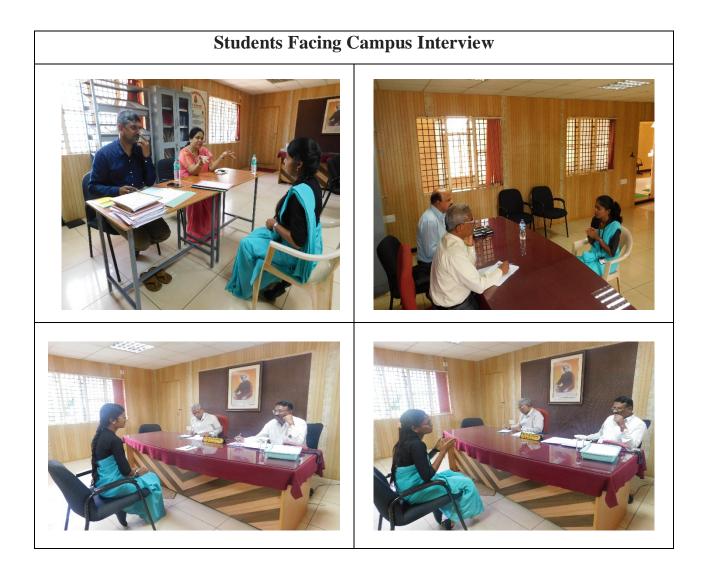

#### **Campus Placement of students for the Session 2019-20:**

The main objective of the Placement cell is to provide personal and career relatedsupport to the students with special emphasis on training the students on ernployability skillsand to provide placement in various educational institutions. The sister wing of the SVVS Kumadvathi Residential Central School, Shikaripura, Kumadvathi High School, Shikaripura, Mythri Lower and Higher Primary School, Shikaripura and Kumadvathi Science and Commerce PU College, Shikaripura visits and recruit the deserving candidates to fill the vacancy teaching posts. Total 5 students were selected through on-campus selection. Out of 34 passed students, 20 students got off-campus placement.