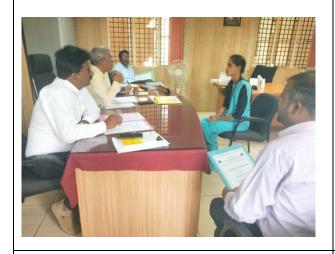

Semester students.

#### **Campus Placement of students for the Session 2020-21:**

The main objective of the Placement cell is to provide personal and career related support to the students with special emphasis on training the students on employability skillsand to provide placement in various educational institutions. The sister wing of the SVVS Kumadvathi Residential Central School, Shikaripura, Kumadvathi High School, Shikaripura, Mythri Lower and Higher Primary School, Shikaripura and Kumadvathi Science and Commerce PU College, Shikaripura visits and recruit the deserving candidates to fill the vacancy teaching posts. Total 4 students were selected through on-campus selection. Out of 34 passed students, 15 students got off-campus placement.

## **Students Facing Campus Interview**









# Orientation Programme on Writing CV / Resume and How to Face Interview Skills







## List of Student Placed in Different Schools of the year 2020-21

| Name of the Student Teacher | Placed as | School Details                                            |
|-----------------------------|-----------|-----------------------------------------------------------|
| 1. Jyothi E                 | Teacher   | Channamallikarjuna Vidya Samsthe<br>Shikaripura           |
| 2.Ulfath Begum              | Teacher   | Swamy Vivekanada English Medium High School, Shiralakoppa |
| 3.Ayeesha Banu              | Teacher   | ADVS School Sasvehalli Honnali<br>Davangere               |
| 4.Kaveri B                  | Teacher   | Guest teacher                                             |
| 5.Lakshmapp