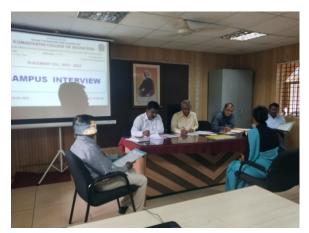

emester students.

#### **Campus Placement of students for the Session 2020-21:**

The main objective of the Placement cell is to provide personal and career related support to the students with special emphasis on training the students on employability skillsand to provide placement in various educational institutions. The sister wing of the SVVS Kumadvathi Residential Central School, Shikaripura, Kumadvathi High School, Shikaripura, Mythri Lower and Higher Primary School, Shikaripura and Kumadvathi Science and Commerce PU College, Shikaripura visits and recruit the deserving candidates to fill the vacancy teaching posts. Total 4 students were selected through on-campus selection. Out of 34 passed students, 15 students got off-campus placement.

## **Students Facing Campus Interview**









# Orientation Programme on Writing CV / Resume and How to Face Interview Skills







## List of Student Placed in Different Schools of the year 2020-21

| Name of the Student Teacher | Placed as | School Details                                            |
|-----------------------------|-----------|-----------------------------------------------------------|
| 1. Jyothi E                 | Teacher   | Channamallikarjuna Vidya Samsthe<br>Shikaripura           |
| 2.Ulfath Begum              | Teacher   | Swamy Vivekanada English Medium High School, Shiralakoppa |
| 3.Ayeesha Banu              | Teacher   | ADVS School Sasvehalli Honnali<br>Davangere               |
| 4.Kaveri B                  | Teacher   | Guest teacher                                             |
| 5.Lakshmappa