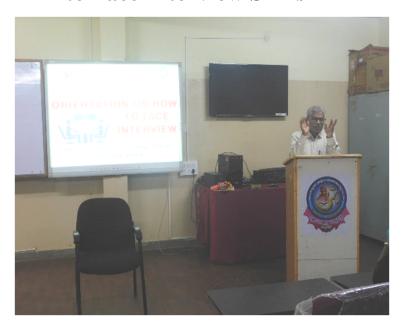

main objective of the Placement cell is to provide personal and career related support to the students with special emphasis on training the students on employability skillsand to provide placement in various educational institutions. The sister wing of the SVVS Kumadvathi Residential Central School, Shikaripura, Kumadvathi High School, Shikaripura, Mythri Lower and Higher Primary School, Shikaripura and Kumadvathi Science and Commerce PU College, Shikaripura visits and recruit the deserving candidates to fill the vacancy teaching posts. Total 4 students were selected through on-campus selection. Out of 34 passed students, 15 students got off-campus placement.

## **Students Facing Campus Interview**









# Orientation Programme on Writing CV / Resume and How to Face Interview Skills







## List of Student Placed in Different Schools of the year 2020-21

| Name of the Student Teacher | Placed as | School Details                                            |
|-----------------------------|-----------|-----------------------------------------------------------|
| 1. Jyothi E                 | Teacher   | Channamallikarjuna Vidya Samsthe<br>Shikaripura           |
| 2.Ulfath Begum              | Teacher   | Swamy Vivekanada English Medium High School, Shiralakoppa |
| 3.Ayeesha Banu              | Teacher   | ADVS School Sasvehalli Honnali<br>Davangere               |
| 4.Kaveri B                  | Teacher   | Guest teacher                                             |
| 5.Lakshmappa                | Teacher   | GPSTR