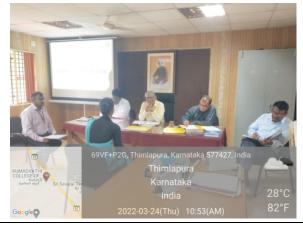

ester students.

#### **Campus Placement of students for the Session 2020-21:**

The main objective of the Placement cell is to provide personal and career related support to the students with special emphasis on training the students on employability skillsand to provide placement in various educational institutions. The sister wing of the SVVS Kumadvathi Residential Central School, Shikaripura, Kumadvathi High School, Shikaripura, Mythri Lower and Higher Primary School, Shikaripura and Kumadvathi Science and Commerce PU College, Shikaripura visits and recruit the deserving candidates to fill the vacancy teaching posts. Total 4 students were selected through on-campus selection. Out of 34 passed students, 15 students got off-campus placement.

## **Students Facing Campus Interview**









# Orientation Programme on Writing CV / Resume and How to Face Interview Skills







## List of Student Placed in Different Schools of the year 2020-21

| Name of the Student Teacher | Placed as | School Details                                            |
|-----------------------------|-----------|-----------------------------------------------------------|
| 1. Jyothi E                 | Teacher   | Channamallikarjuna Vidya Samsthe<br>Shikaripura           |
| 2.Ulfath Begum              | Teacher   | Swamy Vivekanada English Medium High School, Shiralakoppa |
| 3.Ayeesha Banu              | Teacher   | ADVS School Sasvehalli Honnali<br>Davangere               |
| 4.Kaveri B                  | Teacher   | Guest teacher                                             |
| 5.Lakshmappa