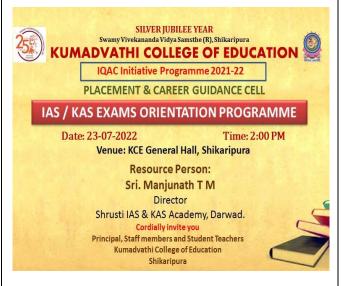

2021-22:**

The main objective of the Placement cell is to provide personal and career relatedsupport to the students with special emphasis on training the students on employability skillsand to provide placement in various educational institutions. The sister wing of the SVVS Kumadvathi Residential Central School, Shikaripura, Kumadvathi High School, Shikaripura, Mythri Lower and Higher Primary School, Shikaripura and Kumadvathi Science and Commerce PU College, Shikaripura visits and recruit the deserving candidates to fill the vacancy teaching posts. Total 3 students were selected through on-campus selection. Out of 28 passed students, 13 students got off-campus placement.

## **Students Facing Campus Interview**









## Orientation Programme on Preparation for IAS/ KAS Examination







## List of Student Placed in Different Schools of the year 2021-22

| Name of the Student Teacher | Placed as     | School Details                                      |  |
|-----------------------------|---------------|-----------------------------------------------------|--|
| 1.Shilpa M.S                | Teacher       | Janana Jyothi Vidyalaya Rajanakunte<br>Bangolore    |  |
| 2.Shruthi D.B               | Teacher       | Shree Channamallikarjuna CBSC School<br>Shikaripura |  |
| 3Sanjana C.S                | Teacher       | Shree Channamallikarjuna CBSC School<br>Shikaripura |  |
| 4Rashmi M                   | Teacher       | Shree Channamallikarjuna CBSC School<br>Shikaripura |  |
| 5.Sindhu A.R                | Teacher       | Shree Channamallikarjuna Vidya Samsthe Shikaripu