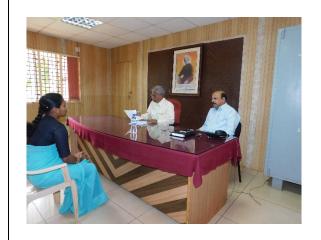

> Semester students.

#### **Campus Placement of students for the Session 2021-22:**

The main objective of the Placement cell is to provide personal and career relatedsupport to the students with special emphasis on training the students on employability skillsand to provide placement in various educational institutions. The sister wing of the SVVS Kumadvathi Residential Central School, Shikaripura, Kumadvathi High School, Shikaripura, Mythri Lower and Higher Primary School, Shikaripura and Kumadvathi Science and Commerce PU College, Shikaripura visits and recruit the deserving candidates to fill the vacancy teaching posts. Total 3 students were selected through on-campus selection. Out of 28 passed students, 13 students got off-campus placement.

## **Students Facing Campus Interview**









## Orientation Programme on Preparation for IAS/ KAS Examination







## List of Student Placed in Different Schools of the year 2021-22

| Name of the Student Teacher | Placed as     | School Details                                      |  |
|-----------------------------|---------------|-----------------------------------------------------|--|
| 1.Shilpa M.S                | Teacher       | Janana Jyothi Vidyalaya Rajanakunte<br>Bangolore    |  |
| 2.Shruthi D.B               | Teacher       | Shree Channamallikarjuna CBSC School<br>Shikaripura |  |
| 3Sanjana C.S                | Teacher       | Shree Channamallikarjuna CBSC School<br>Shikaripura |  |
| 4Rashmi M                   | Teacher       | Shree Channamallikarjuna CBSC School<br>Shikaripura |  |
| 5.Sindhu A.R