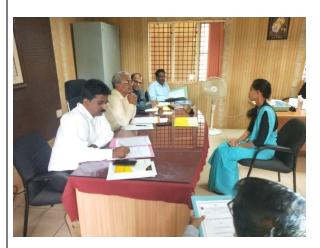

Semester students.

#### **Campus Placement of students for the Session 2021-22:**

The main objective of the Placement cell is to provide personal and career relatedsupport to the students with special emphasis on training the students on employability skillsand to provide placement in various educational institutions. The sister wing of the SVVS Kumadvathi Residential Central School, Shikaripura, Kumadvathi High School, Shikaripura, Mythri Lower and Higher Primary School, Shikaripura and Kumadvathi Science and Commerce PU College, Shikaripura visits and recruit the deserving candidates to fill the vacancy teaching posts. Total 3 students were selected through on-campus selection. Out of 28 passed students, 13 students got off-campus placement.

## **Students Facing Campus Interview**









## Orientation Programme on Preparation for IAS/ KAS Examination







## List of Student Placed in Different Schools of the year 2021-22

| Name of the Student Teacher | Placed as     | School Details                                      |  |
|-----------------------------|---------------|-----------------------------------------------------|--|
| 1.Shilpa M.S                | Teacher       | Janana Jyothi Vidyalaya Rajanakunte<br>Bangolore    |  |
| 2.Shruthi D.B               | Teacher       | Shree Channamallikarjuna CBSC School<br>Shikaripura |  |
| 3Sanjana C.S                | Teacher       | Shree Channamallikarjuna CBSC School<br>Shikaripura |  |
| 4Rashmi M                   | Teacher       | Shree Channamallikarjuna CBSC School<br>Shikaripura |  |
| 5.Sindhu A.R