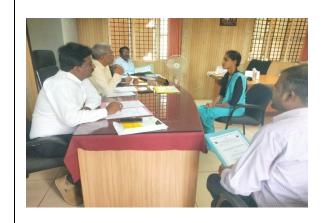

mester students.

#### **Campus Placement of students for the Session 2021-22:**

The main objective of the Placement cell is to provide personal and career relatedsupport to the students with special emphasis on training the students on employability skillsand to provide placement in various educational institutions. The sister wing of the SVVS Kumadvathi Residential Central School, Shikaripura, Kumadvathi High School, Shikaripura, Mythri Lower and Higher Primary School, Shikaripura and Kumadvathi Science and Commerce PU College, Shikaripura visits and recruit the deserving candidates to fill the vacancy teaching posts. Total 3 students were selected through on-campus selection. Out of 28 passed students, 13 students got off-campus placement.

## **Students Facing Campus Interview**









## Orientation Programme on Preparation for IAS/ KAS Examination







## List of Student Placed in Different Schools of the year 2021-22

| Name of the Student Teacher | Placed as     | School Details                                      |  |
|-----------------------------|---------------|-----------------------------------------------------|--|
| 1.Shilpa M.S                | Teacher       | Janana Jyothi Vidyalaya Rajanakunte<br>Bangolore    |  |
| 2.Shruthi D.B               | Teacher       | Shree Channamallikarjuna CBSC School<br>Shikaripura |  |
| 3Sanjana C.S                | Teacher       | Shree Channamallikarjuna CBSC School<br>Shikaripura |  |
| 4Rashmi M                   | Teacher       | Shree Channamallikarjuna CBSC School<br>Shikaripura |  |
| 5.Sindhu A.R