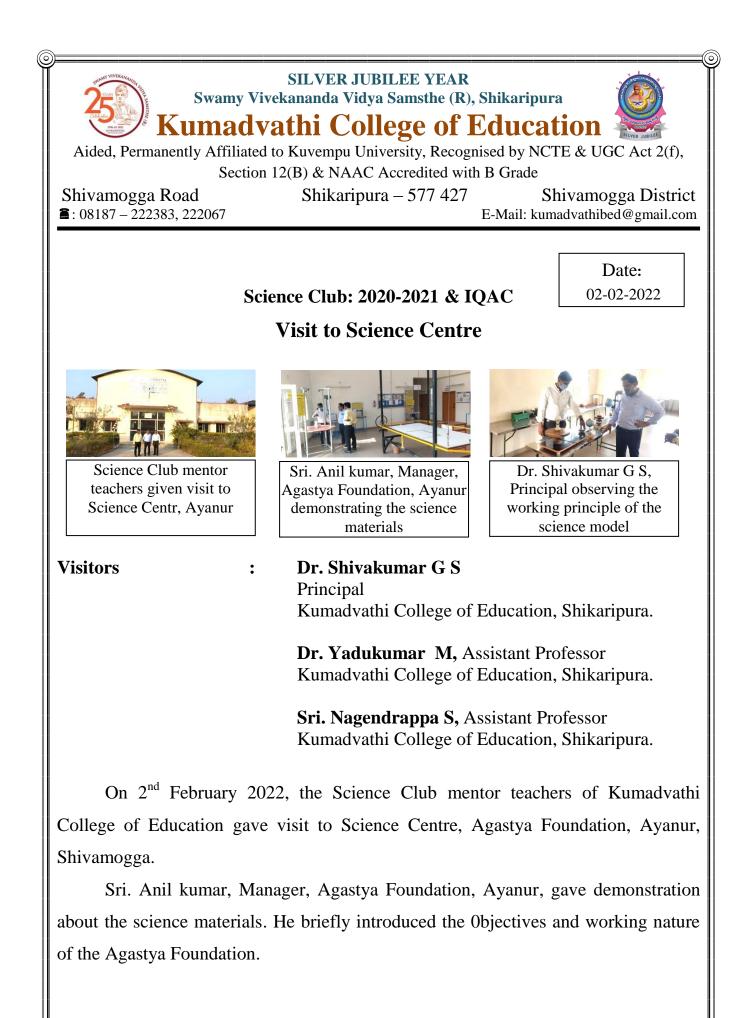

| Date       | Particulars                                                                            | Remark                                                                                                         |  |  |
|------------|----------------------------------------------------------------------------------------|----------------------------------------------------------------------------------------------------------------|--|--|
| 21/08/2021 | National Handloom<br>Day                                                               | <b>Documentary show in Schools :</b><br>Threads of life – Charaka                                              |  |  |
| 23/11/2021 | World Television<br>Day                                                                | <b>Poster presentation by Student teachers:</b><br>Topic: Educational TV Channels                              |  |  |
| 01/12/2021 | World Aids Day                                                                         | Special lecturing programme by health<br>department:<br>Topic: AIDS Causes, effects and remedies               |  |  |
| 22/12/2021 | National<br>Mathematics day                                                            | Table recitation competition in Internshipschools:                                                             |  |  |
| 15/01/2022 | Yuva Sapthaha                                                                          | Video Presentation Session with Quiz<br>Competition<br>Topic: Nutrition and Health                             |  |  |
| 02/02/2022 | Visit to Agastya<br>Foundation                                                         | Visited to Science Centre                                                                                      |  |  |
| 23/02/2022 | Speech Competition<br>in collaboration with<br>Health Department                       | <b>Speech Competition</b><br>Topic: Tuberculosis free Karnataka                                                |  |  |
| 24/02/2022 | Field Visit                                                                            | Field Visit to Solid Waste Management                                                                          |  |  |
| 25/02/2022 | Orientation<br>Programme                                                               | Orientation Programme by the Student<br>Teachers for Secondary School studnets<br>Topic: Vermicomposting plant |  |  |
| 26/02/2022 | Plantation<br>Programme                                                                | Plantation Programme organised in<br>Thimlapura Village                                                        |  |  |
| 28/02/2022 | National Science Day                                                                   | Video clip presentation<br>Topic: Life History of Sir C V Raman                                                |  |  |
| 28/02/2022 | e-waste Management Procession and collection of e-waste<br>the villagers of Thimlapura |                                                                                                                |  |  |
| 08/03/2022 | Rabies Awareness<br>Day                                                                | <b>Special Lecturing Programme</b><br>Topic: Rabies Awareness                                                  |  |  |
| 21/03/2022 | Science Club 2020-<br>2021 Closing<br>Ceremony                                         | Releasing of Articles in the form of Book.                                                                     |  |  |