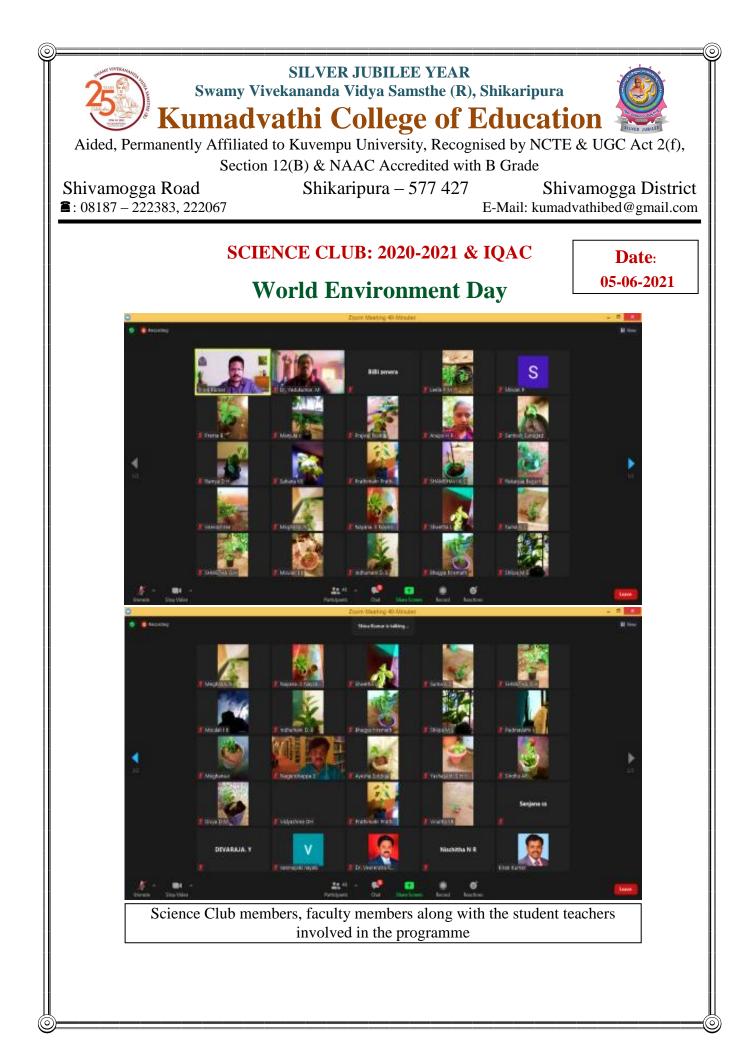

On 5<sup>th</sup> June 2021, on eve of World Environment Day, Science club members of our college organized a **"Plantation Programme".** As it was the lockdown period, the student teachers of both the I and III Semester of our college are asked to involve in the plantation session by planting a sampling of their choice in their residence itself with the available materials. On the same day all the student teachers explained about the sampling used for planting, method of plantation and usefulness of the plant through online mode in the live Zoom cloud platform.

All the student teachers and staff members were joined in this pragramme and the progemme was found meaningful in developing awareness about the importance of plants in our life.

Date: 15-06-2021