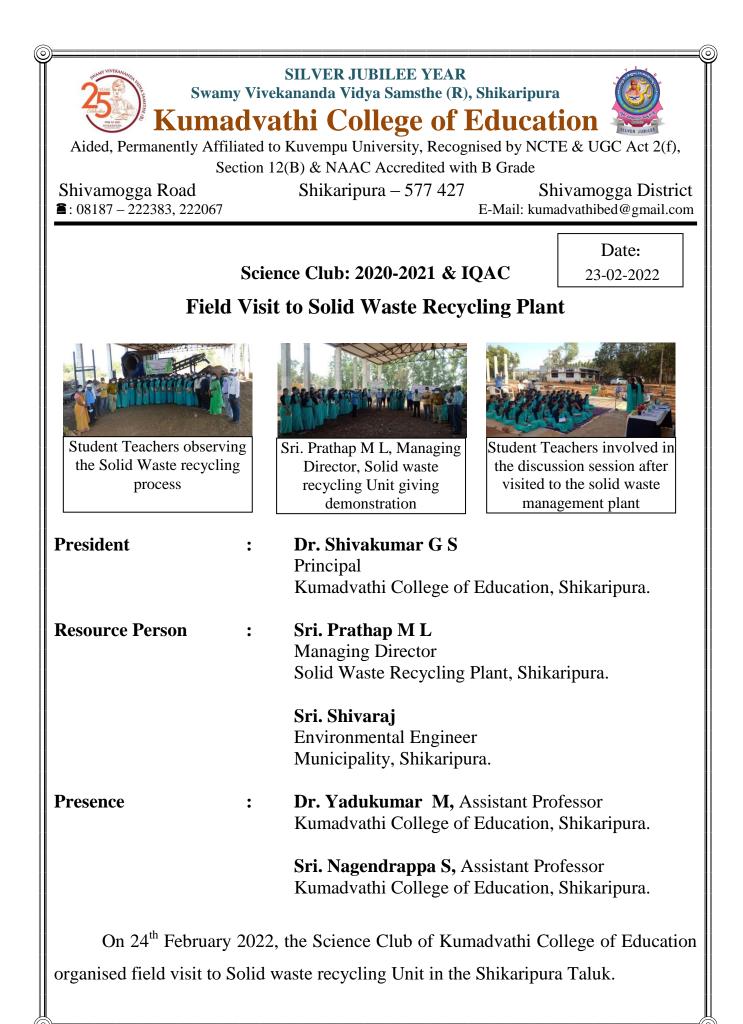

In the programme all teaching faculty and student teachers were present in the programme.

Solid waste disposal is one of the critical tasks now days. On this background all the student teachers of Kumadvathi College of Education gave visit to Solid waste recycling Unit of Shikaripura Taluk and got awareness about the proper disposal of solid waste produced on their surroundings.

Sri. Prathap M L, Managing Director, Solid Waste Recycling Plant, Shikaripura, demonstrated the process of Solid-waste management, the collecting, treating and disposing of unused solid material.

Sri. Shivaraj, Environmental Engineer, Municipality, Shikaripura in the speech expressed that, improper disposal of municipal solid waste can create unhygienic conditions and these conditions in turn can lead to pollution of the environment and to outbreaks of vector-borne disease.

In the presidential speech Dr. Shivakumar G S, Principal, Kumadvathi College of Education, Shikaripura, urged the student teachers to develop awareness among the publics through the school going students.

The programme was found fruitful and all the student teachers were enriched by the process of Solid waste management process and felt the need of the solid waste management in the day today life. In the programme mentor teachers of science club and the teaching faculty were present in the programme.