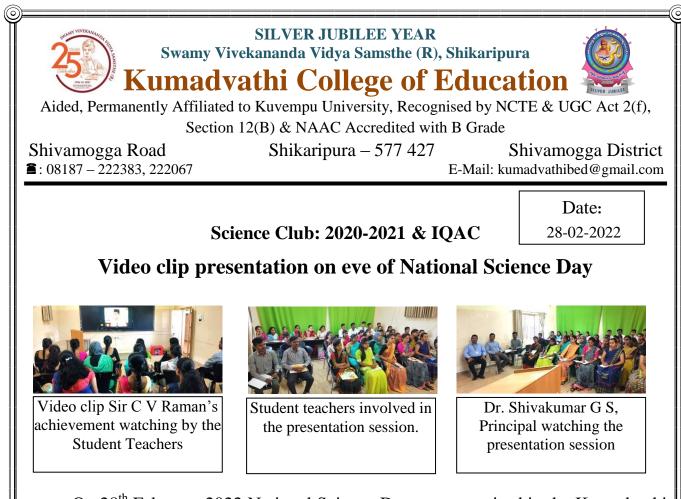

On 28<sup>th</sup> February 2022 National Science Day was organised in the Kumadvathi College of Education by the Science Club members.National Science Day was celebrated by showing the video of biography of Sir. C V Raman and his achievements.

All the staff and student teachers took active participation enthusiastically. The programme was found meaningful in awakening our student teacher regarding great achievements of sir C V Raman.

On National Science Day, 28<sup>th</sup> February 2022 Science Club members of Kumadvathi College of Education organised e-waste collection and awareness programme in Thimlapura Village.