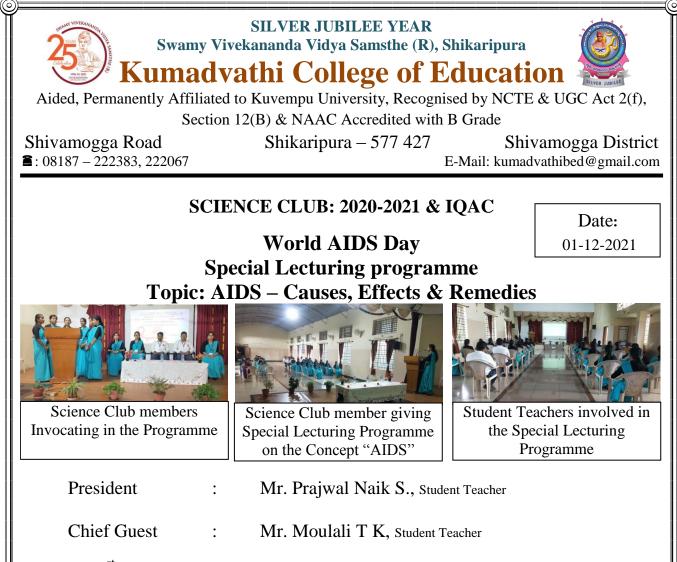

The programme was found fruitful. All the second semester Student Teachers were actively participated in the programme.

On 1<sup>st</sup> December 2021, on eve of World AIDS Day science club members of our college organised a Special Lecturing Programe on the topic "AIDS – Causes, Effect & Remedies".

The following Science Club members given special lecture on respective topic:

Adithi A R – Causes of AIDS

Ayeesha Siddiqua – Effects of AIDS

Veenashree S G – Remedies for AIDS

In the programme Miss. Ramya B K & group invocated, Nischitha N R, Welcome, Sahana K B, given Vote of thanks.

The programme was found fruitful. All the first and Third semester Student Teachers were actively participated in the programme.