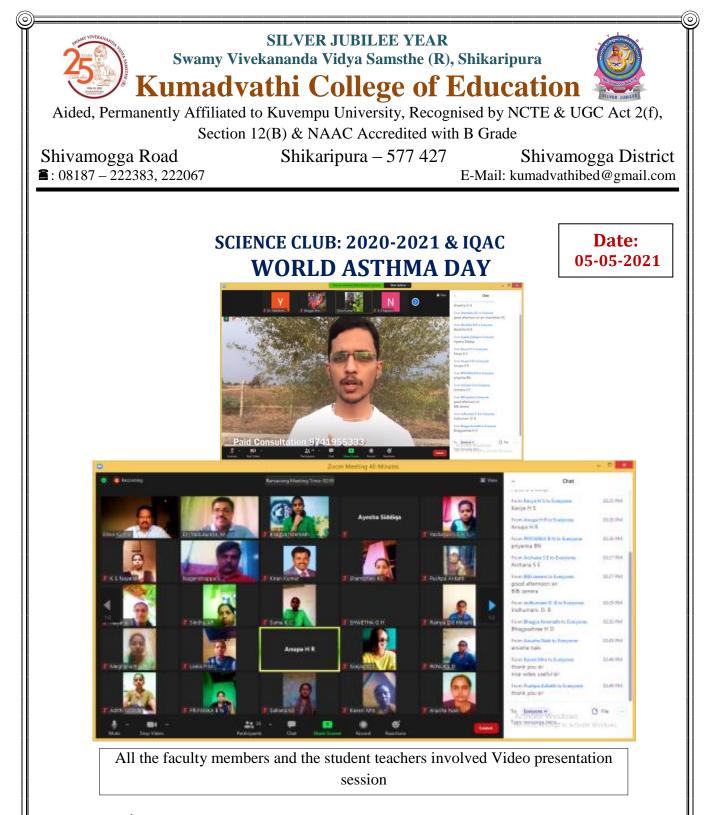

On 5<sup>th</sup> May 2021, on eve of World Asthma Day, from science club of Kumadvathi College of Education in collaboration with IQAC organized the special Video presentation session to develop awareness about Asthma disorder. In the Programme all the faculty members and both I and III Semester student teachers took active participation. The programme was found very meaningful.