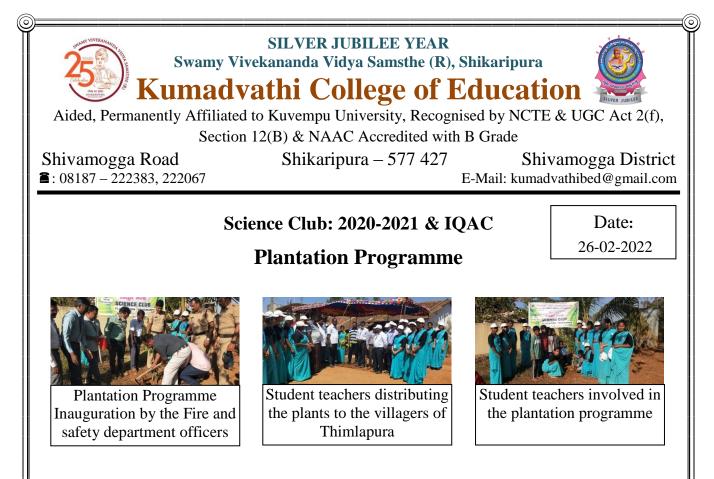

On 26<sup>th</sup> February 2022, the science club members of Kumadvathi College of Education organised plantation programme in the Thimlapura Village.

The plantation programme was inaugurated by Sri. Abdul Razak Gulam, Assistant Fire and Safety Officer, Shikaripura by planting the plant. On this occasion he urged to follow the safety measures in our daily life. Plants or our part of life and also for future population save it by taking proper care.

Student teachers visited to the homes in the Thimapura village and distributed the plants for the villagers. The student teachers were planted some plants in the streets of the village.

In the programme Principal, Faculty members and student teachers were present in the programme.