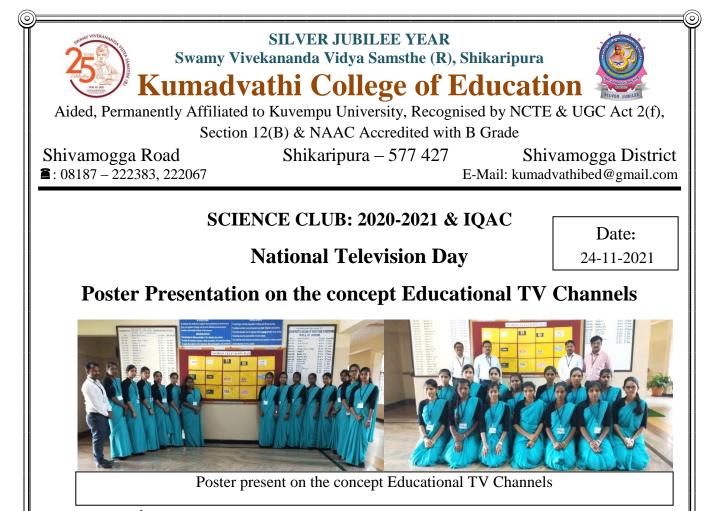

The programme was found fruitful. All the first and Third semester Student Teachers were actively participated in the programme.

On 24<sup>th</sup> November 2021, on eve of National Television Day science club members of our college organised a Poster presentation on the topic Educational TV Channels. The posters prepared by the science Club members displayed on the notice board. The posters given information about importance of TV channels in the field of Education.

The programme was found fruitful. All the second semester Student Teachers were actively participated in the programme.

On 1<sup>st</sup> December 2021, on eve of World AIDS Day science club members of our college organised a Special Lecturing Programe on the topic "AIDS – Causes, Effect & Remedies".