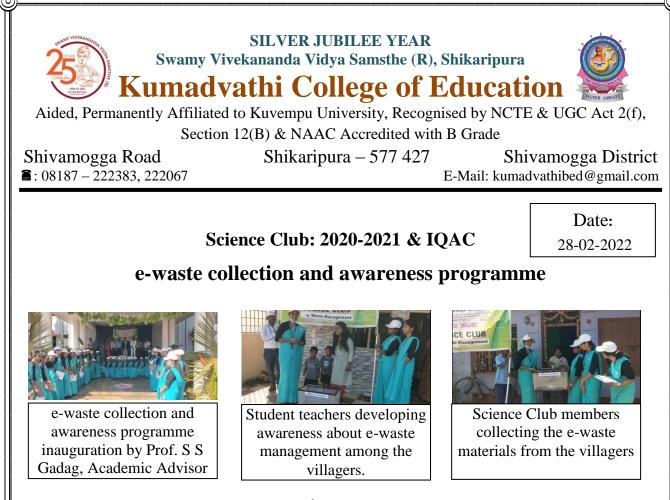

All the staff and student teachers took active participation enthusiastically. The programme was found meaningful in awakening our student teacher regarding great achievements of sir C V Raman.

On National Science Day, 28<sup>th</sup> February 2022 Science Club members of Kumadvathi College of Education organised e-waste collection and awareness programme in Thimlapura Village.

The programme was inaugurated by Prof. S S Gadag, Academic Advisor, Swamy Vivekananda Vidya Samste. On this occasion he told now a day's e-waste management is very biggest problem in the world. Recycle is the only solution for managing the e-waste materials.

Student teachers walked in the village by procession and speak with each and every house in the village and developed awareness about e-waste management. Villagers motivated by the procession and voluntarily put the e-waste materials stored in their home to the e-waste containers brought by the Science Club members. Later that the collected e-waste materials sent to recycle unit.

All the staff and student teachers took active participation enthusiastically. The programme was found meaningful by developing awareness among the villagers.

On 8<sup>th</sup> March 2022 Science Club members of Kumadvathi College of Education organised Rabies Awareness Day. Dr. Prabhushankar, Veterinary Doctor, Shikaripura given detailed information about the causes, effects and first aid measures of the vector borne diseases. In the presidential speech Prof. S S Gadag, Academic Advisor, Swamy Vivekananda Vidya Samste spoke about the awareness about vector born disease especially about Rabies.