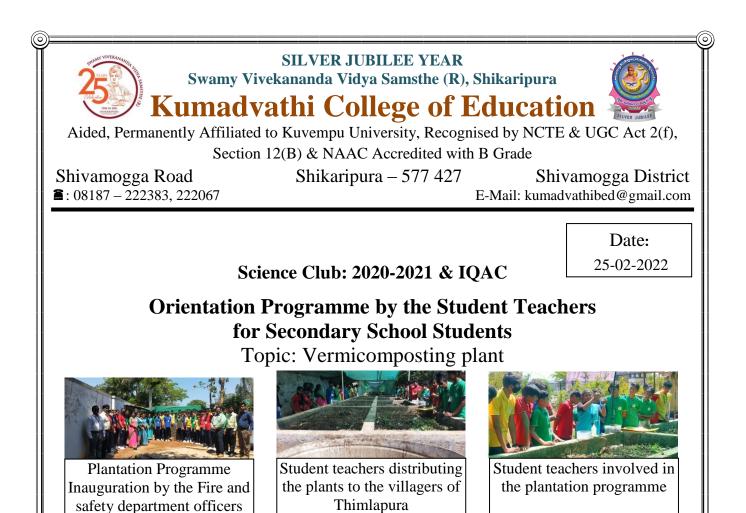

On 25<sup>th</sup> February 2022, the science club members of Kumadvathi College of Education organised Orientation Programme by the Student Teachers for the students of Kumadvathi Residential Central School.

The campus of Swamy Vivekananda Vidya Samste is located in eco-friendly environment. In the campus vermicomposting plant is maintained by the gardener. To share the information of vermicomposting process the science club members organised orientation programme for the Kumadvathi Residential Central School Students.

The students and teachers of Kumadvathi Residential Central School actively involved in the demonstration and shared their opinion at the end of the programme.

In the programme Principal, Mentor teachers members of Science Club were present in the programme.