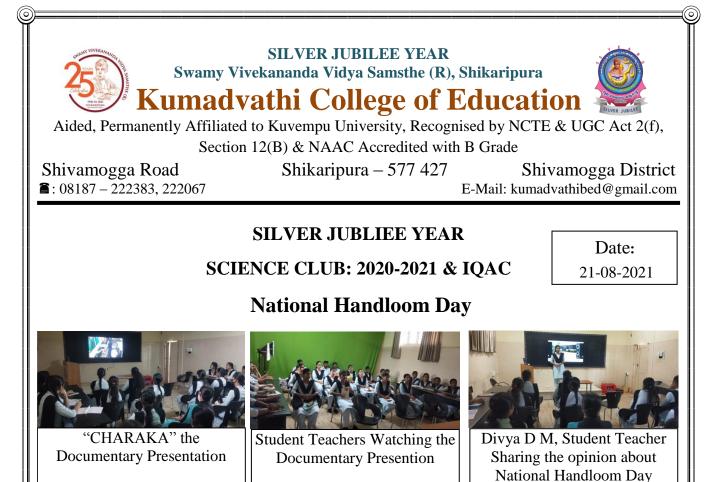

On 21<sup>st</sup> August 2021, on eve of National Handloom Day science club members of our college organised a Documentary presentation on the topic "CHARAKA". The Documentary was prepared by the Science Club members of previous year batch students by visiting to Beemanakone, Sagara Taluk.

Charaka is a women's multipurpose industrial co-operative society situated at Bhimanakone Village on the Western Ghats of Southern India. It is a small but significant success story. It produces naturally dyed cotton handloom garments in a composite handloom unit in Bhimanakone. Readymade garments produced hear are sold in cities like Bangalore, Mysore, Dharwad and Shimoga at retail outlets under the brand name DESI. These garments are much sought after by the young and the old, men and women.

The programme was found fruitful. All the first and Third semester Student Teachers were actively participated in the programme.

On 24<sup>th</sup> November 2021, on eve of National Television Day science club members of our college organised a Poster presentation on the topic Educational TV Channels. The posters prepared by the science Club members displayed on the notice board. The posters given information about importance of TV channels in the field of Education.