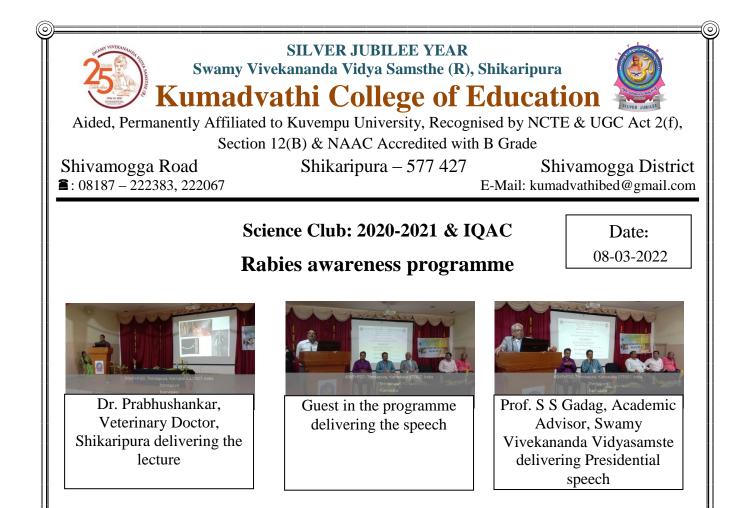

All the staff and student teachers took active participation enthusiastically. The programme was found meaningful by developing awareness among the villagers.

On 8<sup>th</sup> March 2022 Science Club members of Kumadvathi College of Education organised Rabies Awareness Day. Dr. Prabhushankar, Veterinary Doctor, Shikaripura given detailed information about the causes, effects and first aid measures of the vector borne diseases. In the presidential speech Prof. S S Gadag, Academic Advisor, Swamy Vivekananda Vidya Samste spoke about the awareness about vector born disease especially about Rabies.

Student teachers actively involved in the interaction programme participation enthusiastically. The programme was found meaningful. In the programme Principal, staff members and student teachers present in the programme.