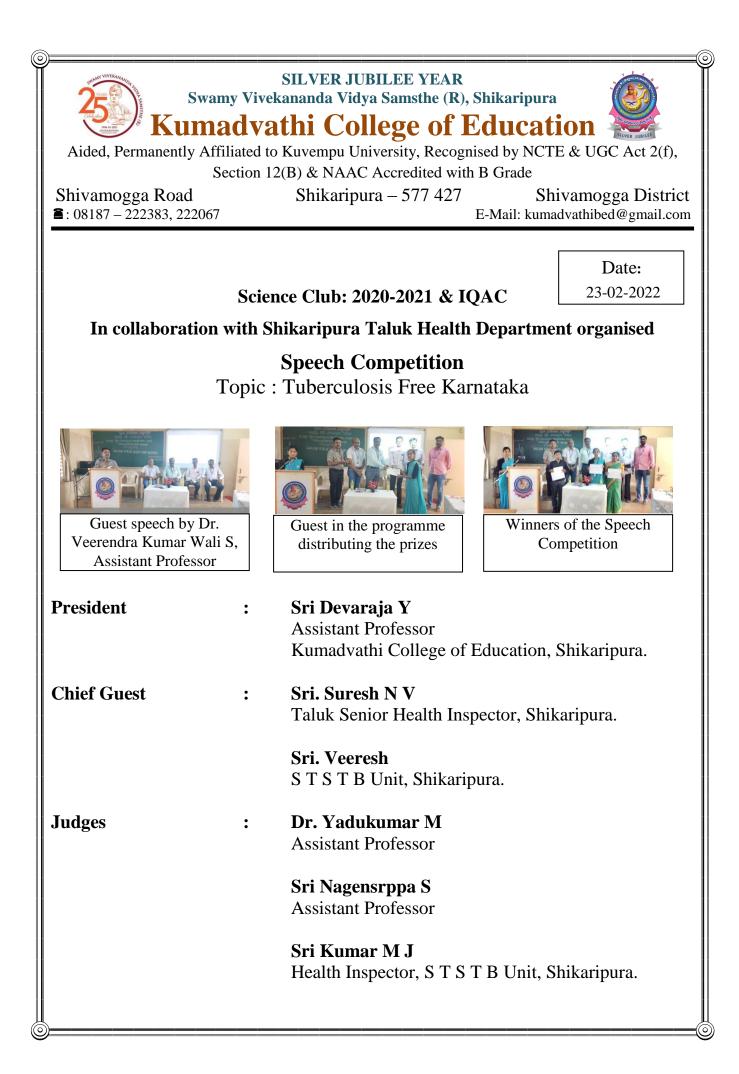

On 23<sup>rd</sup> February 2022, the Science Club of Kumadvathi College of Education in collaboration with Health Department Shikaripura organised Speech competition for the student teachers on the topic Tuberculosis free Karnataka. The following members got the prizes in the speech competition.

| Name of the Winner | Prize |
|--------------------|-------|
| Vidyashree D H     | Ι     |
| Rakshitha B S      | Π     |
| Mariswamy          | III   |

The programme was found fruitful and all the student teachers were enriched by the awareness programme of Tuberculosis.