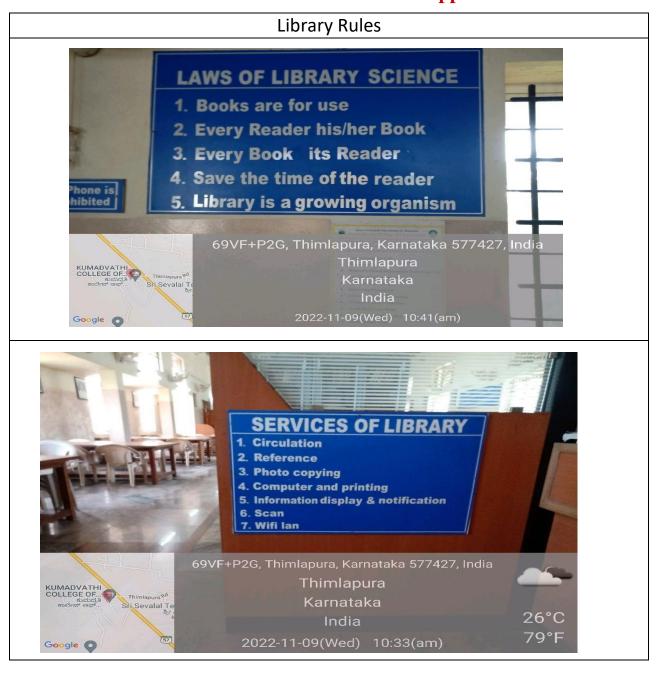

## Facilities Available for Betterment of Student Support in the Institution

Kumadvathi College of Education Shikaripura