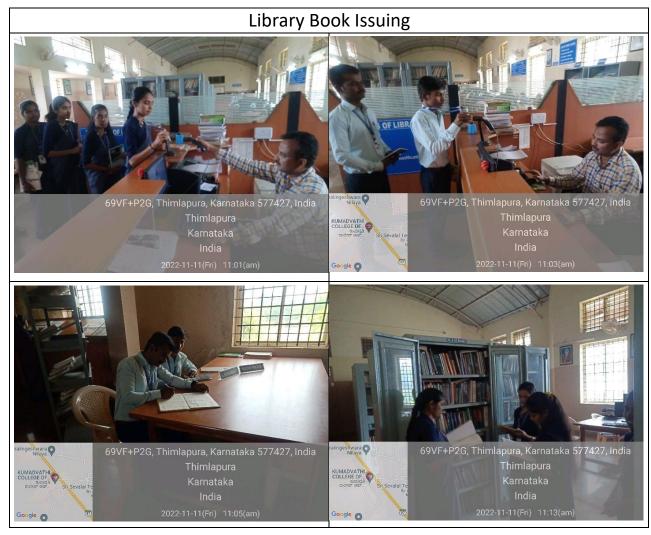

## Facilities Available for Betterment of Student Support in the Institution

CIDA

Kumadvathi College of Education Shikaripura